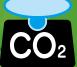

## 2. System Certification

The objective : to confirm that the quantification, verification, and disclosure of a CFP system, which has been internally set up within the applicant company, meet the requirements and that the result of the CFP quantification and declaration made by the applicant company is reliable.

- 1) A CFP System Certification body conducts an audit and certifies the CFP system.
- 2) The Review Panel confirms the result of the audit.
- 3) Once the CFP system is certified, the applicant company may apply for the registration and publish the CFP declaration <u>by conducting an internal and independent verification</u>.

# CFP system certification scheme

Certification bodies certifies applicants having reliable CFP calculation systems.