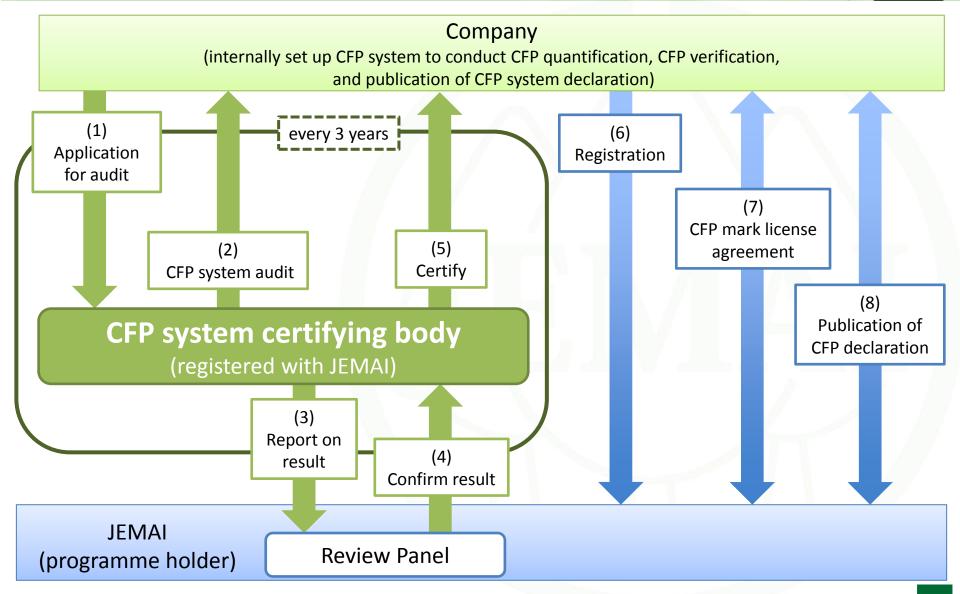

# Rules & Specification for System certification

| CFP system certification                                                   |                                                                                                                                                                                                                                                                                                                                                                                                                                                                                                                                                                           |  |  |  |  |  |
|----------------------------------------------------------------------------|---------------------------------------------------------------------------------------------------------------------------------------------------------------------------------------------------------------------------------------------------------------------------------------------------------------------------------------------------------------------------------------------------------------------------------------------------------------------------------------------------------------------------------------------------------------------------|--|--|--|--|--|
| Rules on CFP system certification                                          |                                                                                                                                                                                                                                                                                                                                                                                                                                                                                                                                                                           |  |  |  |  |  |
| Requirements for CFP system certification                                  |                                                                                                                                                                                                                                                                                                                                                                                                                                                                                                                                                                           |  |  |  |  |  |
| Criteria on registration and assessment of CFP certification               |                                                                                                                                                                                                                                                                                                                                                                                                                                                                                                                                                                           |  |  |  |  |  |
| Requirements for CFP declaration method                                    |                                                                                                                                                                                                                                                                                                                                                                                                                                                                                                                                                                           |  |  |  |  |  |
|                                                                            |                                                                                                                                                                                                                                                                                                                                                                                                                                                                                                                                                                           |  |  |  |  |  |
| m certification body                                                       |                                                                                                                                                                                                                                                                                                                                                                                                                                                                                                                                                                           |  |  |  |  |  |
| Rules on registration and assessment of CFP system certification body      |                                                                                                                                                                                                                                                                                                                                                                                                                                                                                                                                                                           |  |  |  |  |  |
| Requirements for competence of CFP system certification body               |                                                                                                                                                                                                                                                                                                                                                                                                                                                                                                                                                                           |  |  |  |  |  |
| Requirements for competence of CFP system auditor                          |                                                                                                                                                                                                                                                                                                                                                                                                                                                                                                                                                                           |  |  |  |  |  |
| Criteria on registration and assessment of CFP system certification body   | Not disclosed                                                                                                                                                                                                                                                                                                                                                                                                                                                                                                                                                             |  |  |  |  |  |
| Criteria on registration and assessment of CFP system auditor              | Not disclosed                                                                                                                                                                                                                                                                                                                                                                                                                                                                                                                                                             |  |  |  |  |  |
| Procedures of registration and assessment of CFP system certification body |                                                                                                                                                                                                                                                                                                                                                                                                                                                                                                                                                                           |  |  |  |  |  |
| Procedures of registration and assessment of CFP system auditor            |                                                                                                                                                                                                                                                                                                                                                                                                                                                                                                                                                                           |  |  |  |  |  |
|                                                                            | Rules on CFP system certification<br>Requirements for CFP system certification<br>Criteria on registration and assessment of CFP certification<br>Requirements for CFP declaration method<br>m certification body<br>Rules on registration and assessment of CFP system certification body<br>Requirements for competence of CFP system certification body<br>Requirements for competence of CFP system auditor<br>Criteria on registration and assessment of CFP system certification body<br>Procedures of registration and assessment of CFP system certification body |  |  |  |  |  |

<For the details> http://www.cfp-japan.jp/english/rules/index.html (English)