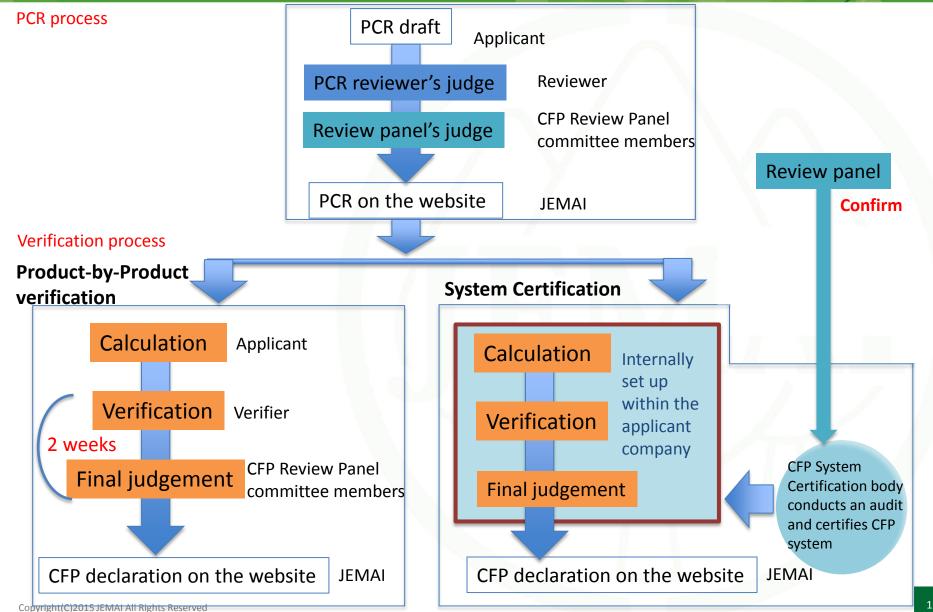

# **Verification process**

# Two ways of verifications

### 1. Product-by-Product verification

- 1) JEMAI selects a CFP verifier from among licensed reviewers.
- 2) The selected verifier conducts CFP verification for the product in the application and makes an approval/disapproval decision.
- 3) The Review Panel confirms the result of the verification submitted by the CFP verifier, and makes a final judgment on whether to approve.

## 2. System Certification

The objective : to confirm that the quantification, verification, and disclosure of a CFP system, which has been internally set up within the applicant company, meet the requirements and that the result of the CFP quantification and declaration made by the applicant company is reliable.

- 1) A CFP System Certification body conducts an audit and certifies the CFP system.
- 2) The Review Panel confirms the result of the audit.
- 3) Once the CFP system is certified, the applicant company may apply for the registration and publish the CFP declaration <u>by conducting an internal and independent verification</u>.