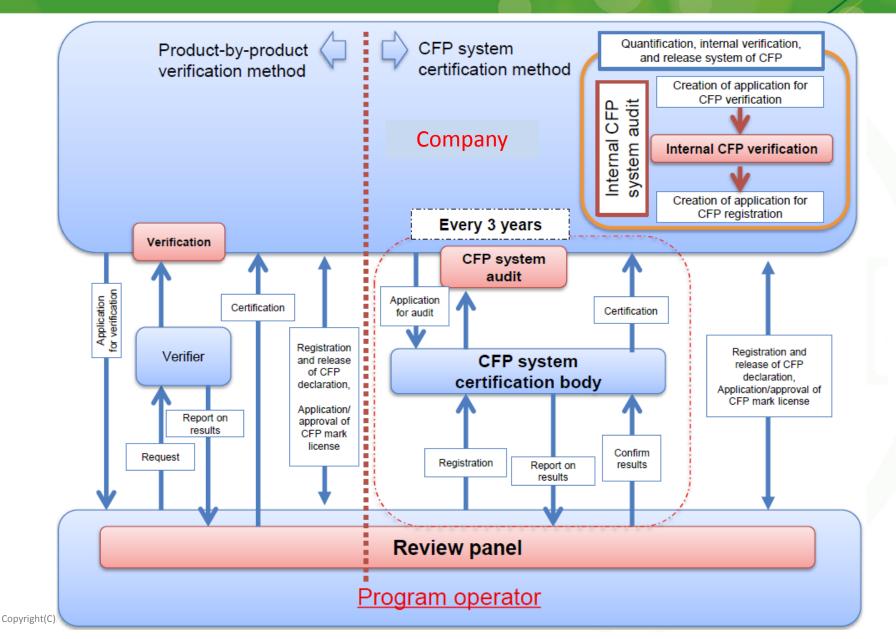

# Two ways of verifications

### 1. Product-by-Product verification

- 1) JEMAI selects a CFP verifier from among licensed reviewers.
- 2) The selected verifier conducts CFP verification for the product in the application and makes an approval/disapproval decision.
- 3) The Review Panel confirms the result of the verification submitted by the CFP verifier, and makes a final judgment on whether to approve.

## 2. System Certification

The objective : to confirm that the quantification, verification, and disclosure of a CFP system, which has been internally set up within the applicant company, meet the requirements and that the result of the CFP quantification and declaration made by the applicant company is reliable.

- 1) A CFP System Certification body conducts an audit and certifies the CFP system.
- 2) The Review Panel confirms the result of the audit.
- 3) Once the CFP system is certified, the applicant company may apply for the registration and publish the CFP declaration <u>by conducting an internal and independent verification</u>.