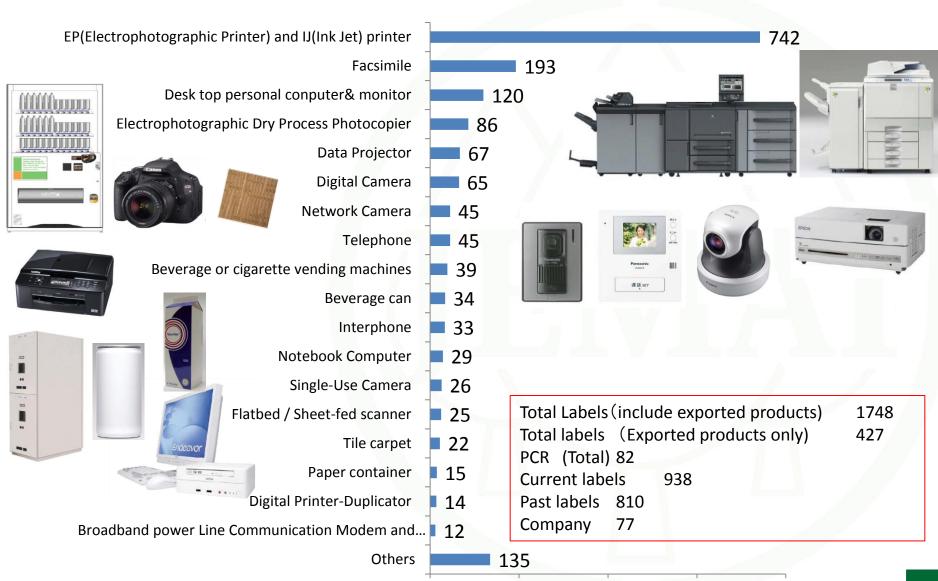

## No of PCRs and labels over the years

41

fv2010

Pilot phase

0

Copyright(C)2015 JEMAI &

fv2009

71

fv2011

20

0

67

fy2015

(as of July 2015)

66

fy2014

• Labels published during the pilot phase were valid for 3 years. The numbers of labels becoming invalid in fy2013 & fy2014 were larger than the number of newly published labels, hence the number of valid labels was down.

The number of PCRs hasn't increased much, but the product categories for quantification have greatly increased

 Because all labels published during the pilot phase were no longer valid after the end of fy2014, those currently valid have been published after the pilot project.

with the introduction of the general purpose PCRs. All labels published during pilot phase were no longer valid When mid-term plan was after this point set in 2013, 2,000 accumed 1200 200 labels by the end of fy2014 PCRs no longer valid was set as the target. 1090 180 ■ Valid PCRs 1054 1000 Valid labels 160 New labels 140 830 800 Accum total 120 663 600 100 **37** 559 37 500 495 80 469 400 43 60 290 40 200 **167** 

80

fy2012

52

fy2013