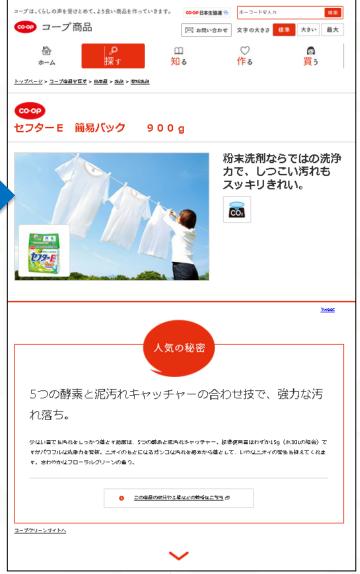

## **CFP publication: Product leaflet (washing powder)**

カーボンフットプリント (CFP) には、 私たちのライフスタイルを見直すヒントがあります。

CFPは、商品の原材料調達から廃棄・リサイクルまでの過程で排出される二酸化炭素(CO2) の量を商品に表示したものです。その計算によって、何からどのくらいのCO2が出ているか 「見える化」でき、CO2削減のためにどのようなことをすると良いかを考える参考になります。