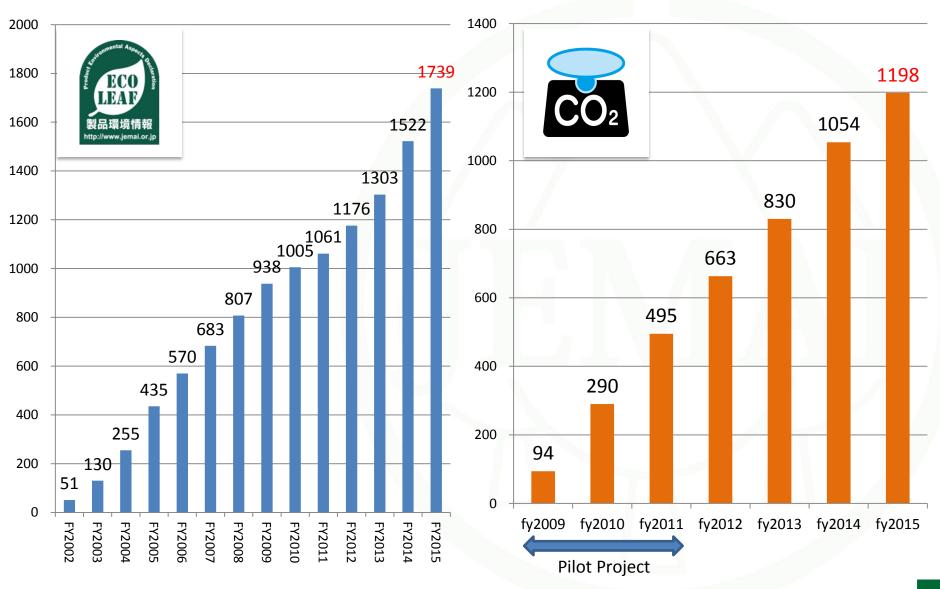

## Accumulated number of registered products

## EcoLeaf registration (2002-2016)

200

400

600

800

## CFP registrations (2009-2016)