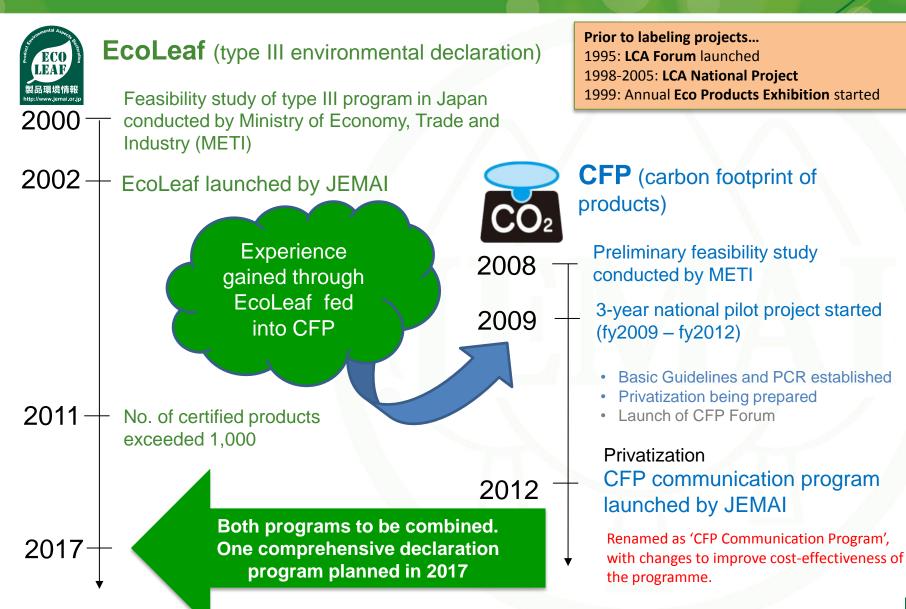

## History of JEMAI's Environmental Labelling Program

• Labels published during the pilot phase were valid for 3 years. The numbers of labels becoming invalid in fy2013 & fy2014 were larger than the number of newly published labels, hence the number of valid labels was down.

The number of PCRs hasn't increased much, but the product categories for quantification have greatly increased

 Because all labels published during the pilot phase were no longer valid after the end of fy2014, those currently valid have been published after the pilot project.

with the introduction of the general purpose PCRs. All labels published during pilot phase were no longer valid When mid-term plan was after this point set in 2013, 2,000 accumed 1200 200 labels by the end of fy2014 PCRs no longer valid was set as the target. 1090 180 ■ Valid PCRs 1054 1000 Valid labels 160 New labels 140 830 800 Accum total 120 663 600 100 **37** 559 37 500 495 80 469 400 43 60 290 40 200 **167** 