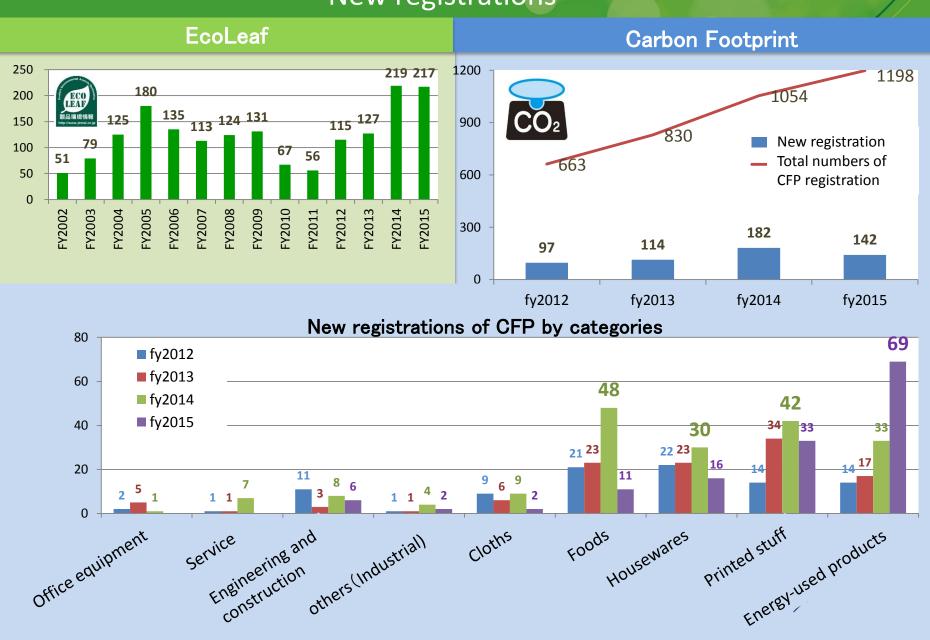

rother** (Japan)



Recycle

Ricoh (Japan)

### Type III (ISO14025)

### 3<sup>rd</sup> party certification

Data-Verification

Disclosure of The quantitative information

### Program holders



International EPD (Sweden)



Eco Leaf (Japan)

Very similar to ISO14025 but Single issue



## History of JEMAI's Environmental Labelling Program



## Companies that participate in JEMAI environmental labelling programmes













































































TOYOINGROUP























































































## Current status of CFP & Ecoleaf

## Accumulated number of registered products



## EcoLeaf registration (2002-2016)





200

400

600

800

## CFP registrations (2009-2016)





## New registrations



## No of PCRs and labels over the years

41

fv2010

Pilot phase

0

Copyright(C)2015 JEMAI &

fv2009

71

fv2011



20

0

67

fy2015

(as of July 2015)

66

fy2014

• Labels published during the pilot phase were valid for 3 years. The numbers of labels becoming invalid in fy2013 & fy2014 were larger than the number of newly published labels, hence the number of valid labels was down.

The number of PCRs hasn't increased much, but the product categories for quantification have greatly increased

 Because all labels published during the pilot phase were no longer valid after the end of fy2014, those currently valid have been published after the pilot project.

with the introduction of the general purpose PCRs. All labels published during pilot phase were no longer valid When mid-term pla